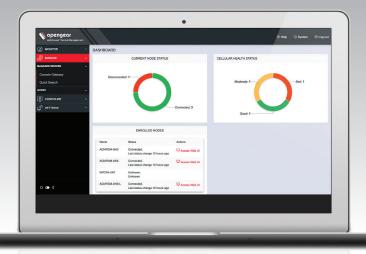

Purpose-built management tools and an API driven platform, provides users with a clear view across the entire network without ever having to step on site. As the control center of the Opengear Network Resilience Platform, it enables monitoring and management capabilities of network devices via connected console servers at each location. Powered by the latest tools in automation, engineers have unparalleled visibility to the backbone of their enterprise – the IT infrastructure.

## **Navigate Your Network**

Go beyond traditional Out-of-Band management with a centralized management solution purpose-built for evolving, distributed enterprises.