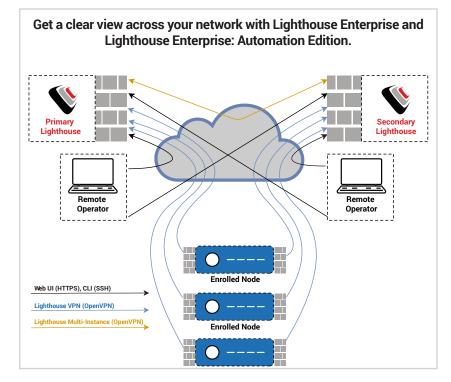

#### **Resilience Is On The Horizon**

Out-of-Band has evolved from secure emergency access, to providing always on, resilient connectivity between automation tools and the entire network infrastructure. The constant addition of new edge sites, travel restrictions, staff limitations and more has created the need for full visibility and control – which Lighthouse Centralized Management Software provides.

Purpose-built management tools and an API driven platform, provides users with a clear view across the entire network without ever having to step on site. As the control center of the Opengear Network Resilience Platform, it enables monitoring and management capabilities of network devices via connected console servers at each location. Powered by the latest tools in automation, engineers have unparalleled visibility to the backbone of their enterprise – the IT infrastructure.

#### **Ready Made For Every Day Use**

Lighthouse Enterprise provides the redundancy and resiliency needed for evolving networks through multi-instance capabilities. Providing presence and proximity to critical devices, engineers control every aspect of their network through one central hub. Every Lighthouse subscription:

- Allows for up to 11 total Lighthouse instances (primary and 10 secondaries)
- Provides Software Defined Infrastructure, for Remote IP access, for each node
- Enables access to MessageBus and all current or future plug ins (Zapier)